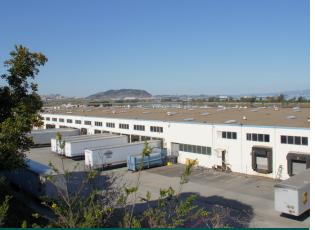

#### **Property Description**

- ±268,270 SF Building
- Can potentially be combined with adjacent ±77,000 SF for a total of ±349,270 SF
- ±46,150 SF of Office (2-Story)
- 22 Dock-High Doors (5 Levelers)
- 1 Grade-Level Door
- Approximately 355 passenger vehicle spaces
- 3000 Amp/ 3 Phase/ 480 Volt Power