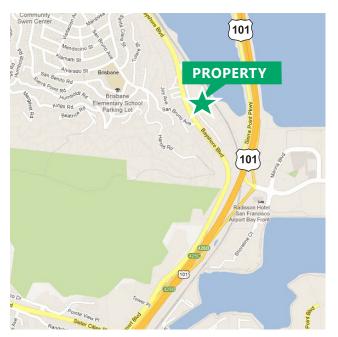

### ±268,270 SF Office/Warehouse

Largest Freestanding Distribution Warehouse in San Francisco & San Mateo Counties





#### **Property Description**

- ±268,270 SF Building
- Can potentially be combined with adjacent ±77,000 SF for a total of ±349,270 SF
- ±46,150 SF of Office (2-Story)
- 22 Dock-High Doors (5 Levelers)
- 1 Grade-Level Door
- Approximately 355 passenger vehicle spaces
- 3000 Amp/ 3 Phase/ 480 Volt Power

- Additional 1 acre of fenced, paved yard available
- Back-up generator
- Cafeteria and outdoor BBQ area
- Close Proximity to SFO / San Francisco
- Public Transportation to BART and CalTrain at site
- On Samtrans line with stop directly in front
- Freeway signage available



Main Entrance







**Potential Yard Space** 

#### **Aerial View**



Site Plan



| PARKING COUNT: BUILDING A & B |                |                   |
|-------------------------------|----------------|---------