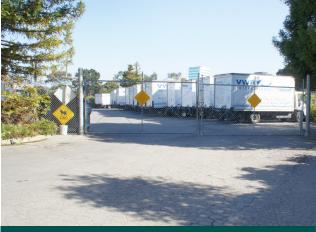

### ±268,270 SF Office/Warehouse

Largest Freestanding Distribution Warehouse in San Francisco & San Mateo Counties





#### **Property Description**

- ±268,270 SF Building
- Can potentially be combined with adjacent ±77,000 SF for a total of ±349,270 SF
- ±46,150 SF of Office (2-Story)
- 22 Dock-High Doors (5 Levelers)
- 1 Grade-Level Door
- Approximately 355 passenger vehicle spaces
- 3000 Amp/ 3 Phase/ 480 Volt Power

- Additional 1 acre of fenced, paved yard available
- Back-up generator
- Cafeteria and outdoor BBQ area
- Close Proximity to SFO / San Francisco
- Public Transportation to BART and CalTrain at site
- On Samtrans line with stop directly in front
- Freeway signage available



Main Entrance







**Potential Yard Space** 

#### **Aerial View**



Site Plan



| PARKING COUNT: BUILDING A & B |                |                   |
|-------------------------------|----------------|-------------------|
| BUILDING A                    |                |                   |
| (E) PARKING STALL             | (E) STANDARD   | 308 STALLS        |
|                               | (E) ACCESSIBLE | 8 STALLS (2-YEAR) |
|                               | TOTAL          | 315 STALLS        |
| BUILDING B                    |                |                   |
|                               | (E) STANDARD   | 36 STALLS         |
|                               | (E) ACCESSIBLE | 4 STALLS (1-YEAR) |
|                               | TOTAL          | 40 STALLS         |

#### **Transportation**