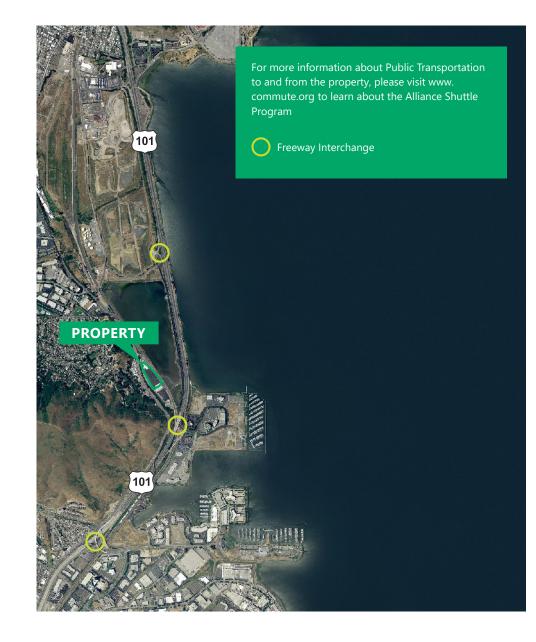

**Potential Yard Space** 

#### **Aerial View**



Site Plan



| PARKING COUNT: BUILDING A & B |                |                   |
|-------------------------------|----------------|-------------------|
| BUILDING A                    |                |                   |
| (E) PARKING STALL             | (E) STANDARD   | 308 STALLS        |
|                               | (E) ACCESSIBLE | 8 STALLS (2-YEAR) |
|                               | TOTAL          | 315 STALLS        |
| BUILDING B                    |                |                   |
|                               | (E) STANDARD   | 36 STALLS         |
|                               | (E) ACCESSIBLE | 4 STALLS (1-YEAR) |
|                               | TOTAL          | 40 STALLS         |

#### **Transportation**