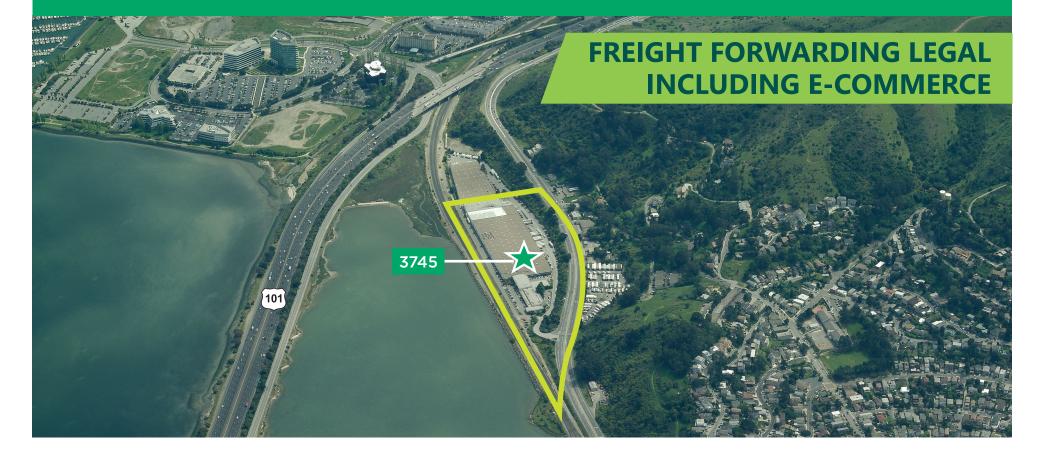

### ±268,270 SF Office/Warehouse

Largest Freestanding Distribution Warehouse in San Francisco & San Mateo Counties

#### **Property Description**

- ±268,270 SF Building
- Can potentially be combined with adjacent ±77,000 SF for a total of ±349,270 SF
- ±46,150 SF of Office (2-Story)
- 22 Dock-High Doors (5 Levelers)
- 1 Grade-Level Door
- Approximately 355 passenger vehicle spaces
- 3000 Amp/ 3 Phase/ 480 Volt Power