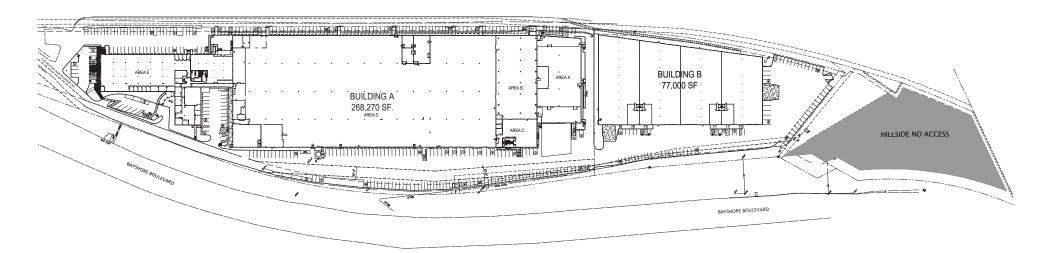

#### **Aerial View**

Site Plan

| PARKING COUNT: BUILDING A & B |                |                   |
|-------------------------------|----------------|-------------------|
| BUILDING A                    |                |                   |
| (E) PARKING STALL             | (E) STANDARD   | 308 STALLS        |
|                               | (E) ACCESSIBLE | 8 STALLS (2-YEAR) |
|                               | TOTAL          | 315 STALLS        |
| BUILDING B                    |                |                   |
|                               | (E) STANDARD   | 36 STALLS         |
|                               | (E) ACCESSIBLE | 4 STALLS (1-YEAR) |
|                               | TOTAL          | 40 STALLS         |