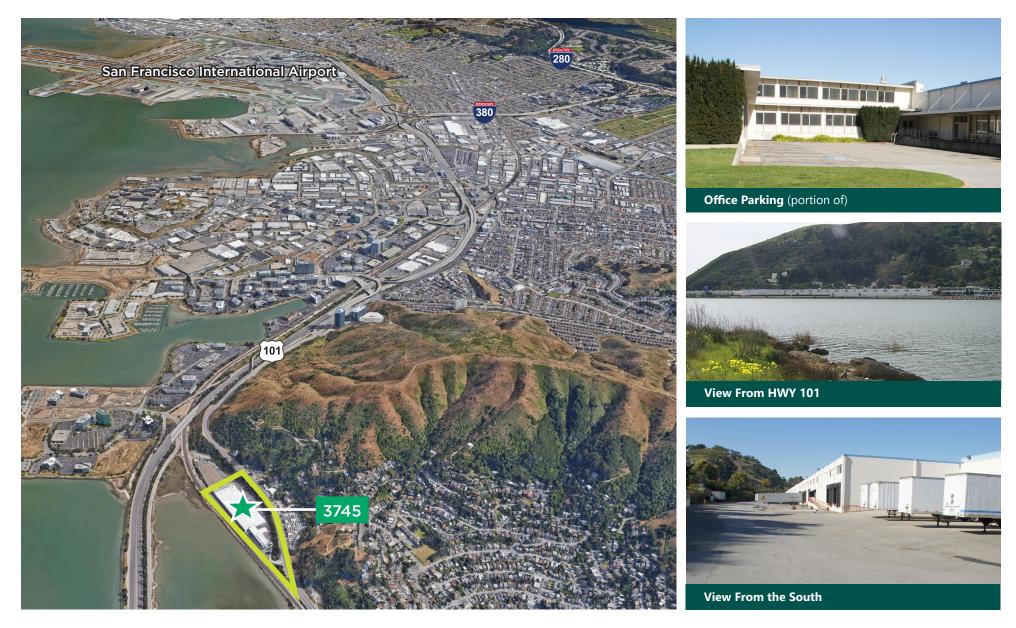

### ±268,270 SF Office/Warehouse

Largest Freestanding Distribution Warehouse in San Francisco & San Mateo Counties

#### **Property Description**

- ±268,270 SF Building
- Can potentially be combined with adjacent ±77,000 SF for a total of ±349,270 SF
- ±46,150 SF of Office (2-Story)
- 22 Dock-High Doors (5 Levelers)
- 1 Grade-Level Door
- Approximately 355 passenger vehicle spaces
- 3000 Amp/ 3 Phase/ 480 Volt Power

- Additional 1 acre of fenced, paved yard available
- Back-up generator
- Cafeteria and outdoor BBQ area
- Close Proximity to SFO / San Francisco
- Public Transportation to BART and CalTrain at site
- On Samtrans line with stop directly in front
- Freeway signage available